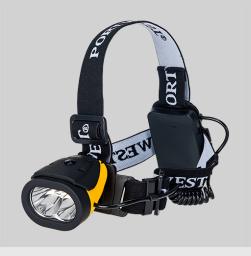

## PA63 - Dual Power Head

Light Collection: Torch Range: Lighting Materials: ABS, Polyester

## **Product information**

This powerful and reliable headlight utilises innovative technology to give you a bright, compact and lightweight headlight.

CE RoHS

#### Features

- Brightness 100 Lumens
- Run time: 8 Hours
- Batteries: Included AAA x 3
- Function High-Medium-Flash
- Beam Distance 10m (high), 5m (medium)
- Bright, compact and lightweight
- Tilt control for different working positions
- Retail box which aids presentation for retail sales
- Lightweight and comfortable
- Durable and practical with rubberised coating

## Colours

|              | Range      |
|--------------|------------|
| Yellow/Black | One Size - |